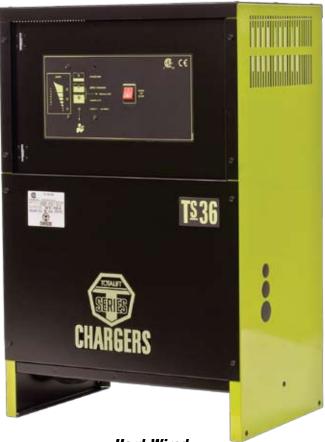

The front panel of the MRG charge controller is composed of four status LEDs (CHARGING- 80% CHARGED-COMPLETE-FAULT/ALARM) and 3 ammeter LEDs.

\*battery connectors not included

Hard-Wired

Plug-In