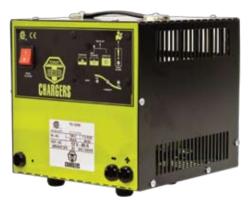

roprocessor, based electronic control board. The MRG charge controller monitors the entire charging curve and it incorporates several safety features.

The front panel of the MRG charge controller is composed of four status LEDs (CHARGING- 80% CHARGED-COMPLETE-FAULT/ALARM) and 3 ammeter LEDs.

## **Standard Features**

- Fully automatic
- Auto start/stop
- Self adjust to 50/60 Hz cycle to US, Canada and International specs
- 10 ft standard cord
- UL/CSA approved
- · Energy efficient
- Full technical support
- 3 year warranty, 5 year on transformer
- Auto maintenance/refresh for long weekends or long time battery storage
- Can be used with different battery capacities-depending on time available for charge w/o the need for any adjustments

\*battery connectors not included





Hard-Wired



Plug-In

### www.clarkmhc.com/parts/batteries

### 877-662-5275